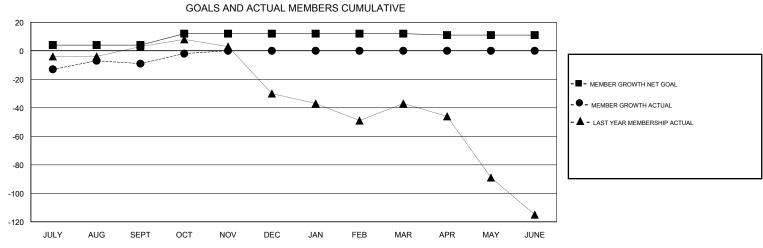

## MONTHLY MEMBERSHIP PROGRESS REPORT

District 21 B

Results as of: 10/31/2018

## WILLIAM PHILLIPI **LOCATION ARIZONA GMT CA** Clubs Members RESULTS FOR 2018-2019 RESULTS FOR 2018-2019 NEW CLUBS NEW CLUB GOAL DROPPED CLUBS MEMBER GROWTH NET MEMBER GROWTH DROPPED QUARTER QUARTER GOAL ACTUAL MEMBERS ACTUAL (including transfers) 0 0 0 34 27 JULY/AUG/SEPT JULY/AUG/SEPT 0 8 18 9 OCT/NOV/DEC OCT/NOV/DEC 0 0 0 0 0 0 JAN/FEB/MAR JAN/FEB/MAR 0 0 0 0 -1 APR/MAY/JUNE APR/MAY/JUNE